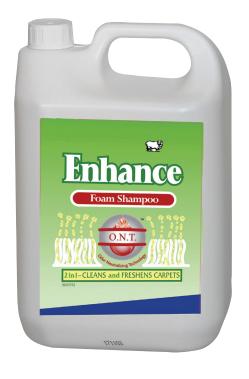

# **Enhance Foam Shampoo**

### Unique formula

Enhance Foam Shampoo is a concentrated carpet shampoo for the intermdiate cleaning of all types of carpet and upholstery. The formula is pH neutral and is endorsed by the Woolsafe organisation.

### **Contains Odour Neutralizing Technology**

Enhance Foam Shampoo contains Odour Neutralizing Technology. This technology works to destroy the malodours in carpets and furnishings leaving a fresh apple fragrance.

## Suitable for any carpet shampoo method

Enhance Foam Shampoo can be used for any of the carpet shampoo methods, including dry and wet shampooing as well as for the carpet pad method.